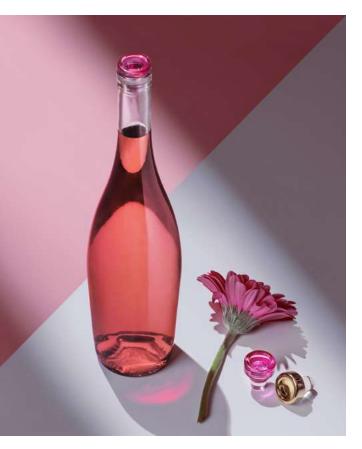

Technical details: Dune Wine, 750 cc, Bar Top.

Vinolok Rosé closure is the super match for rosé wines as it is made from pink glass. Combination with the branding on top of the closure give a memorable feeling.

Technical details: Vinolok 18.5 Rosé Low Top.