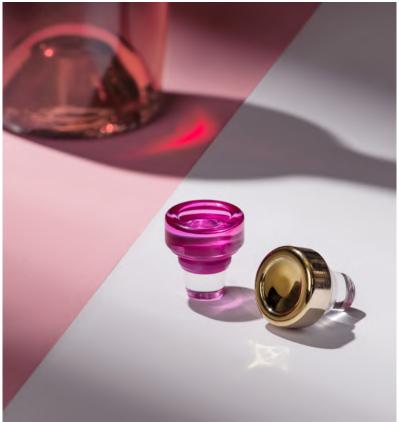

Technical details: Marina, 750 cc, Bar Top.

Vinolok sealing ring can be tinted any colour. Make a perfect connection with the label, with the wine colour because you can choose your very own colour from the Pantone palette.

Technical details: Vinolok 18.5 Clear Low Top + Coloured Sealing Ring.