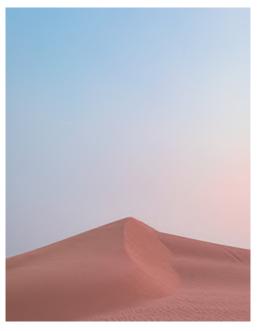

# DESERT SAND For y made with DUNE WINE BOTTLE

Desert pink accompanies us through a metaphysical atmosphere where land meets sky and the immensity of nature reveals itself in the gentleness of the wind-carried sand. This pink gives that sense of freedom we feel when we once again touch the sand after a long winter.

# DESERT SAND Flory unde with DUNE WINE BOTTLE

An elegant shape, a body designed by gentle curved lines, in dialogue with the pronounced picure. The contrast with the square and perfectly defined shoulder gives Dune Wine a contemporary character, making it an attractive and unmistakable bottle.