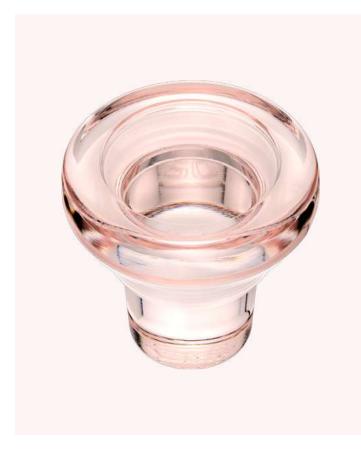

Vinolok is considered as one of the most elegant and creative closures for still wines, spirits, water, and oils. It's made from pure Bohemian glass that transforms every bottle into an exceptional packaging. Vinolok gives a brand the style of top-class quality, making any product a luxury article never to be forgotten. And more – Vinolok is fully recyclable.

Technical details: Dune Wine, 750 cc, Bar Top.

Vinolok Rosé closure is the super match for rosé wines as it is made from pink glass. Combination with the branding on top of the closure give a memorable feeling.

Technical details: Vinolok 18.5 Rosé Low Top.