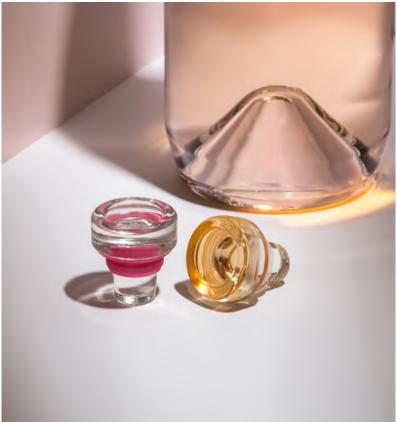

Technical details: Dune Wine, 750 cc, Bar Top.

Vinolok Rosé closure is the super match for rosé wines as it is made from pink glass. Combination with the branding on top of the closure give a memorable feeling.

Technical details: Vinolok 18.5 Rosé Low Top.