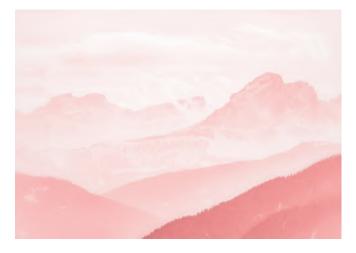

# DESERT SAND For y made with DUNE WINE BOTTLE

Desert pink accompanies us through a metaphysical atmosphere where land meets sky and the immensity of nature reveals itself in the gentleness of the wind-carried sand. This pink gives that sense of freedom we feel when we once again touch the sand after a long winter.

# DESERT SAND Flory unde with DUNE WINE BOTTLE

An elegant shape, a body designed by gentle curved lines, in dialogue with the pronounced picure. The contrast with the square and perfectly defined shoulder gives Dune Wine a contemporary character, making it an attractive and unmistakable bottle.