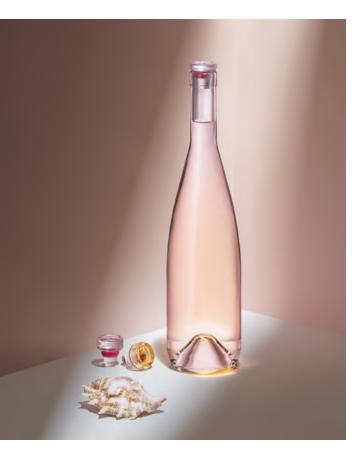

Technical details: Dune Wine, 750 cc, Bar Top.

Vinolok Rosé closure is the super match for rosé wines as it is made from pink glass. Combination with the branding on top of the closure give a memorable feeling.

Technical details: Vinolok 18.5 Rosé Low Top.