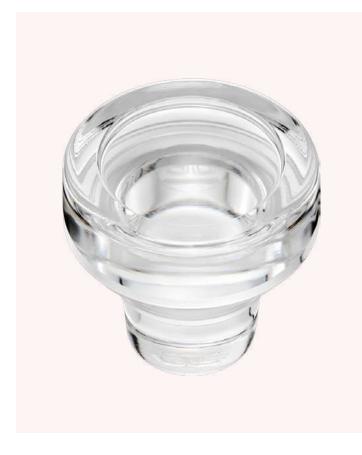

Technical details: Axelle, 750 cc, Bar Top.

Pure clear glass evokes an impression of purity and elegance. Vinolok High Top version fits perfectly with the bottle bottom shape.

Technical details: Vinolok 18.5 Clear High Top.