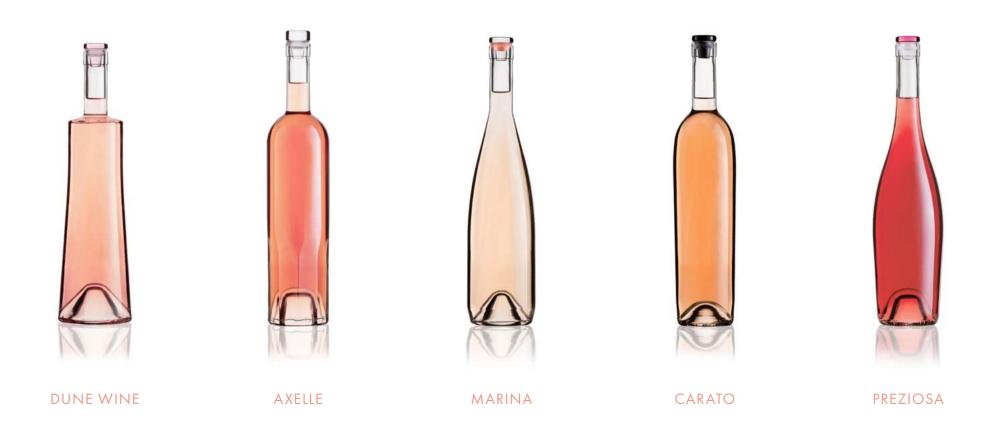

#### ROSÉ SHADES / INTRO

Rosé wine is joyful, fresh and scented, a happy medium for supporters of red and enthusiasts of white. It is colour and flavour in a single dimension, seduction at first sight, the desire to submerge oneself in its infinite nuances. Vetroelite and Vinolok present a truly special project: five bottles, five shades of pink, enclosing five sensations. Containers and caps protecting the product, the perfect setting to perceive an emotion. Our experience from the first sip.

# DESERT SAND For y made with DUNE WINE BOTTLE

Desert pink accompanies us through a metaphysical atmosphere where land meets sky and the immensity of nature reveals itself in the gentleness of the wind-carried sand. This pink gives that sense of freedom we feel when we once again touch the sand after a long winter.

# DESERT SAND Flory unde with DUNE WINE BOTTLE

An elegant shape, a body designed by gentle curved lines, in dialogue with the pronounced picure. The contrast with the square and perfectly defined shoulder gives Dune Wine a contemporary character, making it an attractive and unmistakable bottle.

### TUSCANY SUNSET Fory made with AXELLE BOTTLE

The Tuscan landscape tinged with picturesque pink, almost like capturing the sunset in a fresco. The countryside develops over the cypress-lined hillside, illuminated by horizontal light that strikes and colours the stone walls of the farmhouses, a perfect time to have a glass of wine in front of you.

## TUSCANY SUNSET Flory made with AXELLE BOTTLE

The interplay of facets on the lower half of the body, the long silhouette and the square profile picure make for an original and sophisticated bottle. Designed to emphasise every nuance of rosé wine, Axelle is perfect for those who recognise the great value of details.

# PINK SHELL Flory made with MARINA BOTTLE

Everything is more intense by the seaside. The rhythm of the waves in the background and the light reflecting on the body of water appear to sweep each moment away, making it exotic and unforgettable. Gathering on the beach means sharing the same energy, being submerged in the same emotions.

### PINK SHELL Flory made with MARINA BOTTLE

Light, fluid lines with great expressive power meet a slightly recessed base and an elongated peak. An innovative style, capable of interpreting the traditional aesthetic canons of the wine world with extreme delicacy. The unexplored shapes of Marina guide us to the discovery of the history it contains.

### SUNSET PINK Flory made with CARATO BOTTLE

# SUNSET PINK Flory made with CARATO BOTTLE

In the making of Carato, we have concentrated harmonious and proportionate lines to achieve maximum formal balance. A bottle aligned with tradition, with a round shoulder and a simple, enveloping silhouette, designed to hold a wine of great refinement.

# BLOSSOM Fory made with PREZIOSA BOTTLE

Spring is pink. It is that instinct of rebirth, a spectacle with nature as the protagonist, where bare trees cover themselves in scented flowers in a harmonic dance of colour and motion. A magical and precious moment, like a gem.

# BLOSSOM Fory made with PREZIOSA BOTTLE

Preziosa is distinguished by its curved line, developed in the teardrop shape up to the elongated neck. Sinuous, soft and feminine, it is a bottle that conveys the exclusivity of the wine it contains from the very first glance. Grace is the secret of its design.