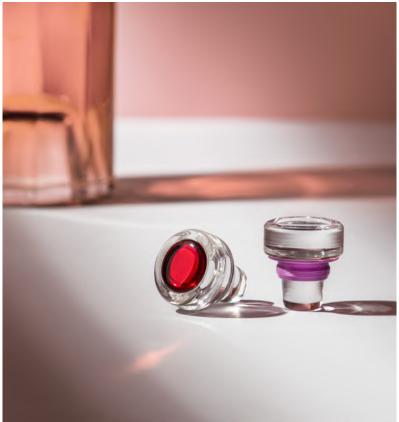

Vinolok is considered as one of the most elegant and creative closures for still wines, spirits, water, and oils. It's made from pure Bohemian glass that transforms every bottle into an exceptional packaging. Vinolok gives a brand the style of top-class quality, making any product a luxury article never to be forgotten. And more – Vinolok is fully recyclable.

Technical details: Dune Wine, 750 cc, Bar Top.

Vinolok Rosé closure is the super match for rosé wines as it is made from pink glass. Combination with the branding on top of the closure give a memorable feeling.

Technical details: Vinolok 18.5 Rosé Low Top.