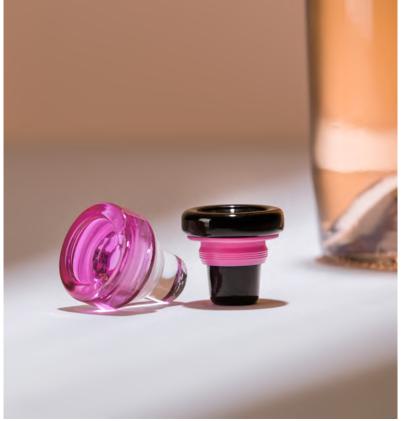

Technical details: Marina, 750 cc, Bar Top.

Vinolok sealing ring can be tinted any colour. Make a perfect connection with the label, with the wine colour because you can choose your very own colour from the Pantone palette.

Technical details: Vinolok 18.5 Clear Low Top + Coloured Sealing Ring.

Technical details: Preziosa, 750 cc, Bar Top.

This design option plays with the colour of the closure. You can cover the Vinolok closure with transparent or opaque colours and make unique combination with the shade of rosé.

Technical details: Vinolok 18.5 clear Low Top + Colour Coating Transparent.

MAIL: INFO@VETROELITE.COM FB: VETROELITE INSTAGRAM: @VETROELITE

MAIL: <u>INFO@VINOLOK.COM</u>
FB: <u>VINOLOK GLASS CLOSURE</u>
INSTAGRAM: <u>@VINOLOK\_GLOBAL</u>