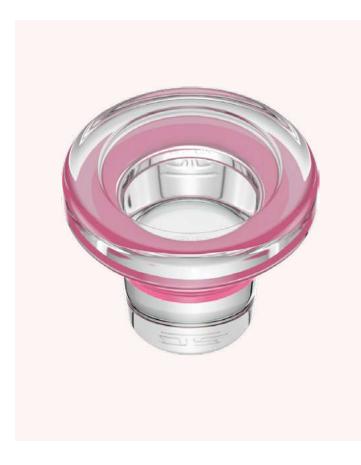

Technical details: Dune Wine, 750 cc, Bar Top.

Vinolok Rosé closure is the super match for rosé wines as it is made from pink glass. Combination with the branding on top of the closure give a memorable feeling.

Technical details: Vinolok 18.5 Rosé Low Top.