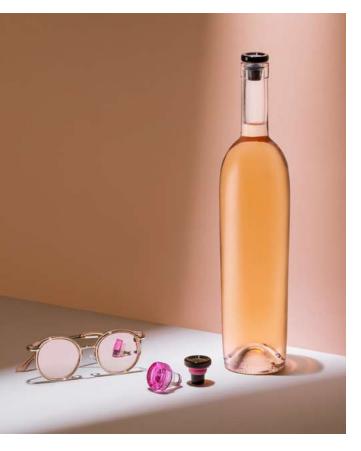

#### ROSÉ SHADES / INTRO

Rosé wine is joyful, fresh and scented, a happy medium for supporters of red and enthusiasts of white. It is colour and flavour in a single dimension, seduction at first sight, the desire to submerge oneself in its infinite nuances. Vetroelite and Vinolok present a truly special project: five bottles, five shades of pink, enclosing five sensations. Containers and caps protecting the product, the perfect setting to perceive an emotion. Our experience from the first sip.

Technical details: Dune Wine, 750 cc, Bar Top.

Vinolok Rosé closure is the super match for rosé wines as it is made from pink glass. Combination with the branding on top of the closure give a memorable feeling.

Technical details: Vinolok 18.5 Rosé Low Top.