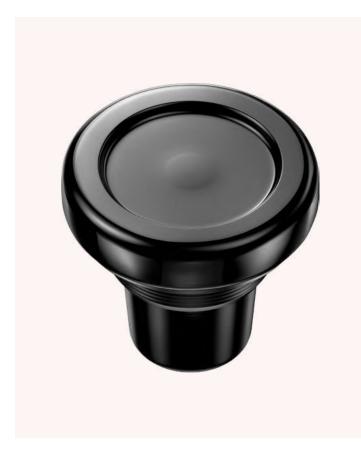

Technical details: Carato, 750 cc, Bar Top.

Black glass closure gives the whole design an extravagant look. Unexpected processes always create emotions.

Technical details: Vinolok 18.5 Black Low Top.