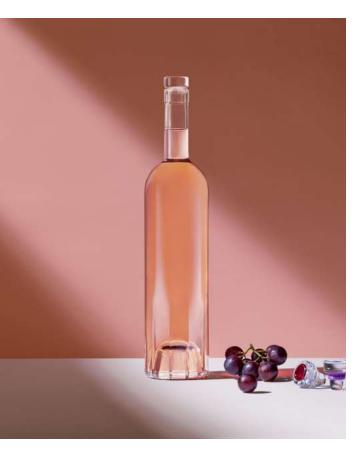

#### ROSÉ SHADES / INTRO

Rosé wine is joyful, fresh and scented, a happy medium for supporters of red and enthusiasts of white. It is colour and flavour in a single dimension, seduction at first sight, the desire to submerge oneself in its infinite nuances. Vetroelite and Vinolok present a truly special project: five bottles, five shades of pink, enclosing five sensations. Containers and caps protecting the product, the perfect setting to perceive an emotion. Our experience from the first sip.

Technical details: Dune Wine, 750 cc, Bar Top.

Vinolok Rosé closure is the super match for rosé wines as it is made from pink glass. Combination with the branding on top of the closure give a memorable feeling.

Technical details: Vinolok 18.5 Rosé Low Top.