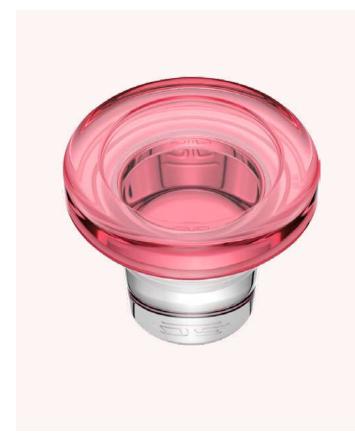

Technical details: Dune Wine, 750 cc, Bar Top.

Vinolok Rosé closure is the super match for rosé wines as it is made from pink glass. Combination with the branding on top of the closure give a memorable feeling.

Technical details: Vinolok 18.5 Rosé Low Top.