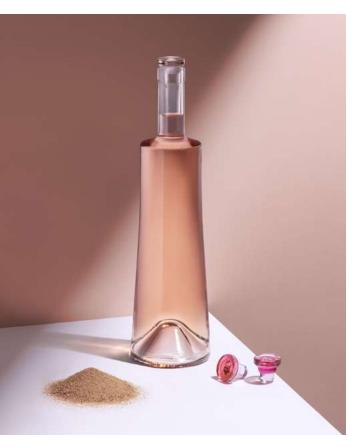

Technical details: Dune Wine, 750 cc, Bar Top.

Vinolok Rosé closure is the super match for rosé wines as it is made from pink glass. Combination with the branding on top of the closure give a memorable feeling.

Technical details: Vinolok 18.5 Rosé Low Top.