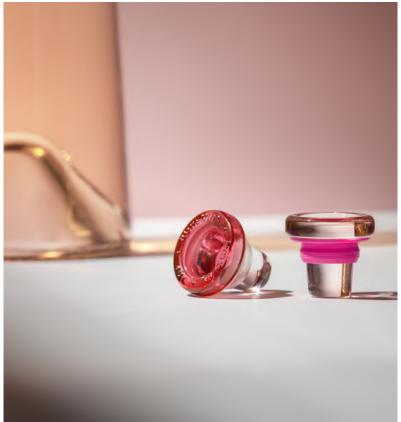

Technical details: Dune Wine, 750 cc, Bar Top.

Vinolok Rosé closure is the super match for rosé wines as it is made from pink glass. Combination with the branding on top of the closure give a memorable feeling.

Technical details: Vinolok 18.5 Rosé Low Top.