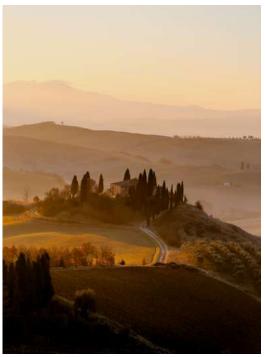

### TUSCANY SUNSET Fory made with AXELLE BOTTLE

The Tuscan landscape tinged with picturesque pink, almost like capturing the sunset in a fresco. The countryside develops over the cypress-lined hillside, illuminated by horizontal light that strikes and colours the stone walls of the farmhouses, a perfect time to have a glass of wine in front of you.

## TUSCANY SUNSET Flory made with AXELLE BOTTLE

The interplay of facets on the lower half of the body, the long silhouette and the square profile picure make for an original and sophisticated bottle. Designed to emphasise every nuance of rosé wine, Axelle is perfect for those who recognise the great value of details.