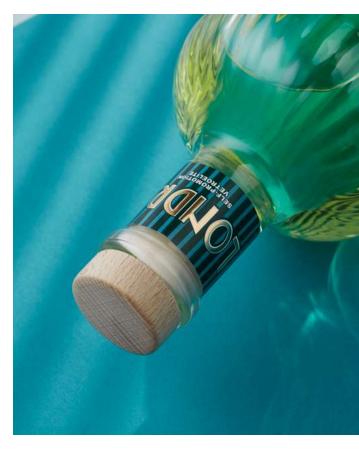

### Termouth Bianco

Londra is the meeting of a design with a classic profile and a dynamic line. With attention to the smallest detail, the delicate grooves running through it represent the essence of movement, the energy that marks the rhythm of the great cities. The upper part of the body is smooth, allowing easy labelling also leaving plenty of room for different decoration possibilities.

Embellished with relief and gold foil, the offset printing creates a three-dimensional effect that enhances and intensifies the lines running throughout the body of the bottle. A bright and stylish label, skilfully finished off with a layer of protective matt varnish.