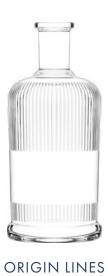

## ORIGINATION SIN

Origin Lines is the magic of charm that spans time. A bottle with refined vertical lines, evoking vintage-style atmospheres, elegant and iconic. Minimalism and architectural inspirations: the harmony of form, without excess. Combined with the smooth Origin version, with which it is complemented, it is perfect for creating the range effect.