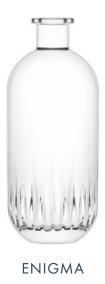

### Dremium (Jodfa

A slender line with a rounded profile, with a precious decoration that projects us into glacial atmospheres. Enigma's grooves are reminiscent of a diamond's play of light. The upper part of the body is completely smooth and has been designed to provide optimal space for decoration or labelling. The unrivalled style of vodka is the protagonist of this interplay of overlapping planes and vertical profiles, gracefully balanced by the thickness of the bottom of the bottle.

Our glance is immediately enchanted by the depth in play between the bottle's reliefs and the label's texture, created by offset and screen printing and further enhanced by the thick varnish. The protective matt varnish coating completes the result and preserves its attributes.