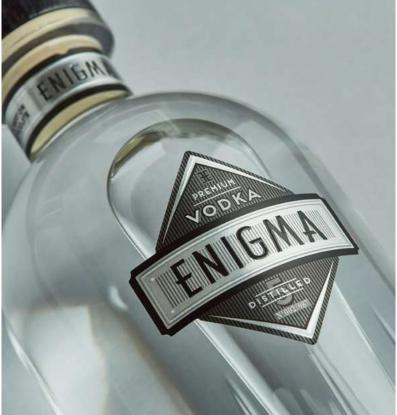

### Dremium (Jodfa

A slender line with a rounded profile, with a precious decoration that projects us into glacial atmospheres. Enigma's grooves are reminiscent of a diamond's play of light. The upper part of the body is completely smooth and has been designed to provide optimal space for decoration or labelling. The unrivalled style of vodka is the protagonist of this interplay of overlapping planes and vertical profiles, gracefully balanced by the thickness of the bottom of the bottle.

Our glance is immediately enchanted by the depth in play between the bottle's reliefs and the label's texture, created by offset and screen printing and further enhanced by the thick varnish. The protective matt varnish coating completes the result and preserves its attributes.