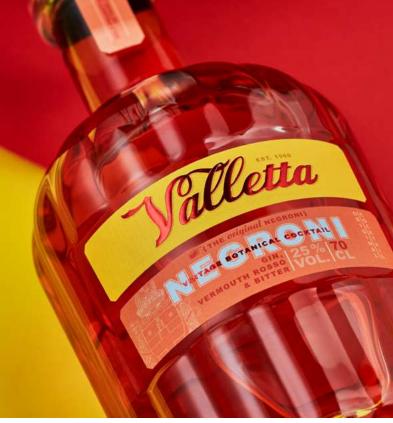

### Botanical Coctail

The wide relief grooves and the enveloping, slightly conical silhouette make Valletta Duo an unmistakable bottle. To complement it perfectly, we have reserved double space for labelling or decoration, both on the front and on the back. It is characterised by round, attractive lines, which gently seduce. A vintage design for a great Made in Italy aperitif classic.

ANTIQUE WHITE PURE WSA RP30 WHITE GLASSINE 85 / A white, narrow-ribbed, machine-finished, wet-strength paper; offers tradition and classicism at your packaging.

The offset printing, embellished by the bright red foil embossing, provides maximum emphasis to the product name and emphasises its pop style. An original label for a great Made in Italy classic aperitif.