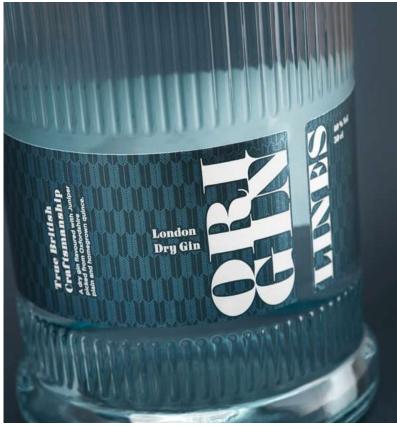

## ORIGINATION SIN

Origin Lines is the magic of charm that spans time. A bottle with refined vertical lines, evoking vintage-style atmospheres, elegant and iconic. Minimalism and architectural inspirations: the harmony of form, without excess. Combined with the smooth Origin version, with which it is complemented, it is perfect for creating the range effect.

PP SILVER TC50 / A glossy top-coated, metallized polypropylene film, for a very impactful mirror effect labels.

The mixed technique of offset and screen printing is enhanced by a layer of thick gloss varnish. The geometrical pattern of the background texture, emphasised by the perfect balance between glossy and matt varnish, conveys with great depth the content of a gin with an enveloping and velvety taste.