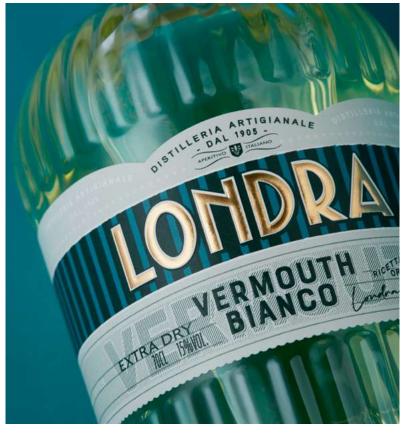

### Termouth Bianco

Londra is the meeting of a design with a classic profile and a dynamic line. With attention to the smallest detail, the delicate grooves running through it represent the essence of movement, the energy that marks the rhythm of the great cities. The upper part of the body is smooth, allowing easy labelling also leaving plenty of room for different decoration possibilities.

Embellished with relief and gold foil, the offset printing creates a three-dimensional effect that enhances and intensifies the lines running throughout the body of the bottle. A bright and stylish label, skilfully finished off with a layer of protective matt varnish.