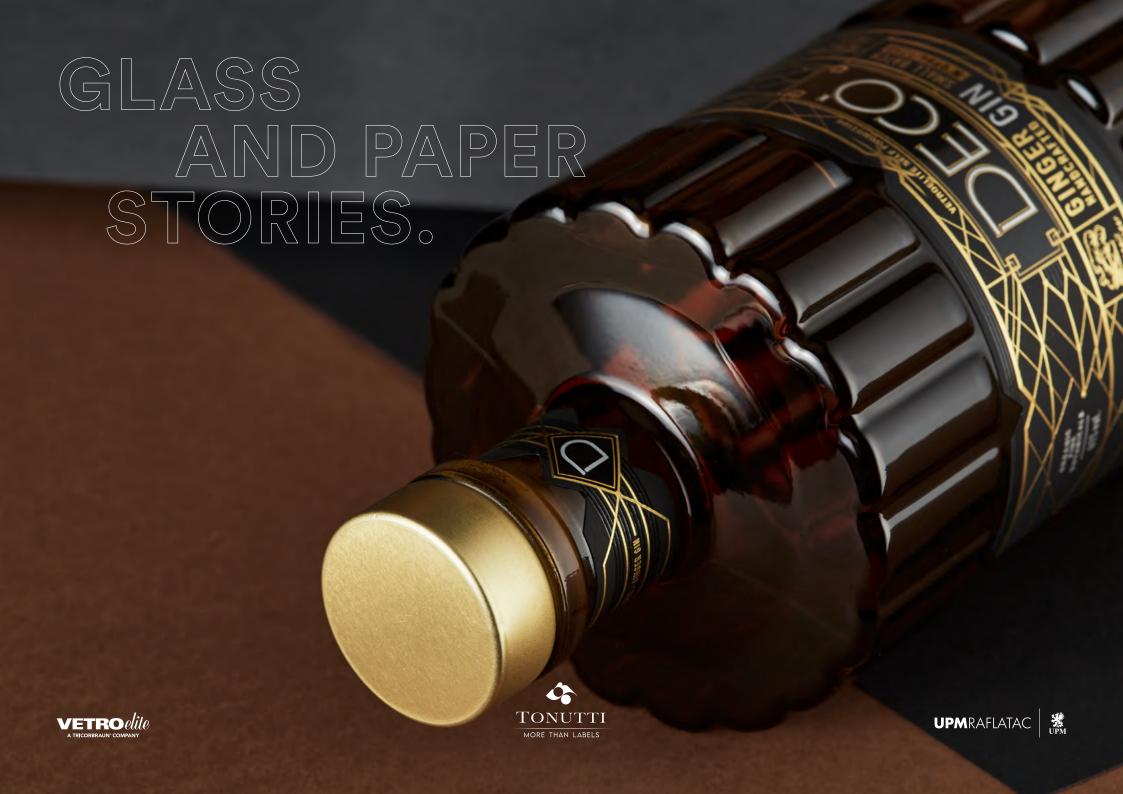

VETROELITE TONUTTI TECNICHE GRAFICHE UPM RAFLATAC

It is in the details that we hide the secret of a product that tells a stor and enhances very single character.

GLASS AND PAPER STORIES

# GLASS AND PAPER STORIES.

Vetroelite is a specialised company in the world of high-end glass bottles. The great passion for this material, together with the experience gained in decades of activity, has made Vetroelite much more than a supplier of glass packaging. It is therefore the ideal partner for all the brands looking for a unique, distinctive packaging, personalised in the smallest details. The offer is wide and varied and it is developed for many sectors: spirits, cosmetics, gourmet food and wine. A proposal that is complete with a collection of closures, designed for different markets and the decoration service that we offer today with various techniques. Elements that complete the product, that enrich it and make it unique: a full emanation of creative thinking.

We designed Déco with the aim of creating a sophisticated bottle with a versatile style. The 360° labelling space allows for impressive decorations, enhanced by the square shoulder. The relief lines extend along the body, giving movement and uniqueness in an attractive alternation of solids and voids. The amber varnish on the bottle lends a note of warmth and sweetness to the product's appearance, in perfect harmony with the fresh and spicy identity of the ginger gin.