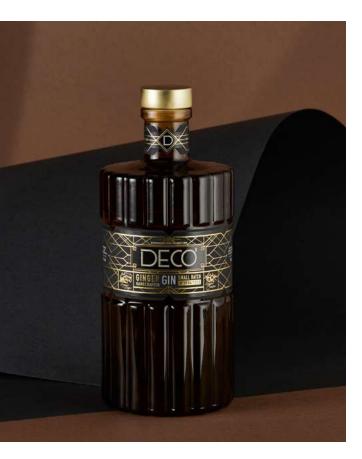

We designed Déco with the aim of creating a sophisticated bottle with a versatile style. The 360° labelling space allows for impressive decorations, enhanced by the square shoulder. The relief lines extend along the body, giving movement and uniqueness in an attractive alternation of solids and voids. The amber varnish on the bottle lends a note of warmth and sweetness to the product's appearance, in perfect harmony with the fresh and spicy identity of the ginger gin.