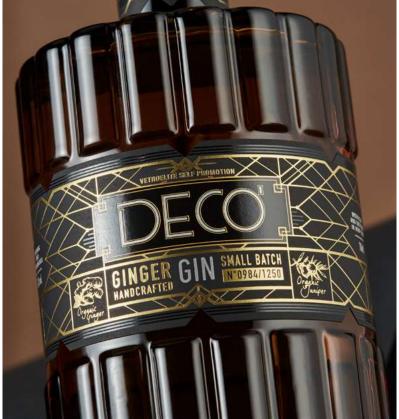

We designed Déco with the aim of creating a sophisticated bottle with a versatile style. The 360° labelling space allows for impressive decorations, enhanced by the square shoulder. The relief lines extend along the body, giving movement and uniqueness in an attractive alternation of solids and voids. The amber varnish on the bottle lends a note of warmth and sweetness to the product's appearance, in perfect harmony with the fresh and spicy identity of the ginger gin.