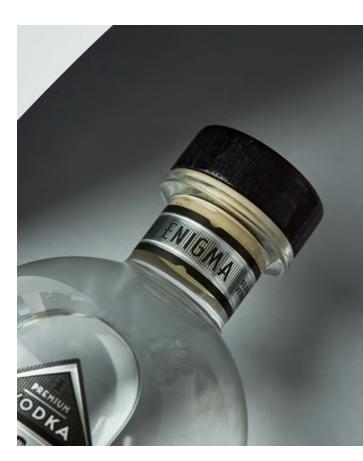

### Dremium (Jodfa

A slender line with a rounded profile, with a precious decoration that projects us into glacial atmospheres. Enigma's grooves are reminiscent of a diamond's play of light. The upper part of the body is completely smooth and has been designed to provide optimal space for decoration or labelling. The unrivalled style of vodka is the protagonist of this interplay of overlapping planes and vertical profiles, gracefully balanced by the thickness of the bottom of the bottle.

FOIL BRIGHT SILVER 70-FSC RP30 WHITE GLASSINE 85-FSC A glossy, FSC certified paper-backed silver aluminum foil: it allows a high-level printing and finishing performance, offering a strong captivating metal-like effect. PP SILVER TC50 / A glossy topcoated, metallized polypropylene film, for a very impactful mirror effect labels.

Our glance is immediately enchanted by the depth in play between the bottle's reliefs and the label's texture, created by offset and screen printing and further enhanced by the thick varnish. The protective matt varnish coating completes the result and preserves its attributes.