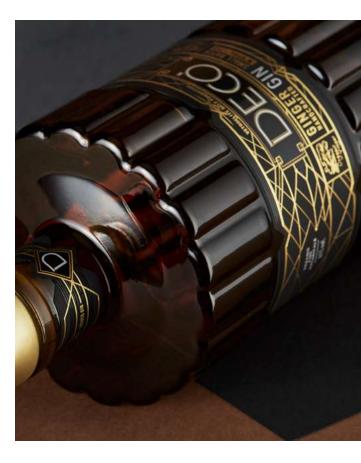

We designed Déco with the aim of creating a sophisticated bottle with a versatile style. The 360° labelling space allows for impressive decorations, enhanced by the square shoulder. The relief lines extend along the body, giving movement and uniqueness in an attractive alternation of solids and voids. The amber varnish on the bottle lends a note of warmth and sweetness to the product's appearance, in perfect harmony with the fresh and spicy identity of the ginger gin.