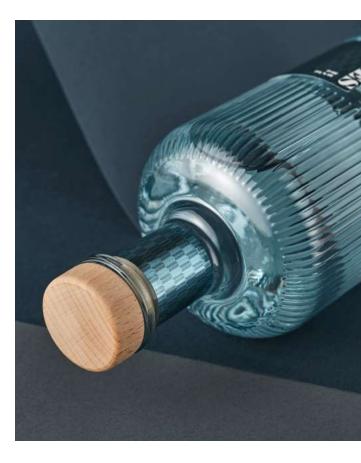

## ORIGINATION SIN

Origin Lines is the magic of charm that spans time. A bottle with refined vertical lines, evoking vintage-style atmospheres, elegant and iconic. Minimalism and architectural inspirations: the harmony of form, without excess. Combined with the smooth Origin version, with which it is complemented, it is perfect for creating the range effect.

PP SILVER TC50 / A glossy top-coated, metallized polypropylene film, for a very impactful mirror effect labels.

The mixed technique of offset and screen printing is enhanced by a layer of thick gloss varnish. The geometrical pattern of the background texture, emphasised by the perfect balance between glossy and matt varnish, conveys with great depth the content of a gin with an enveloping and velvety taste.