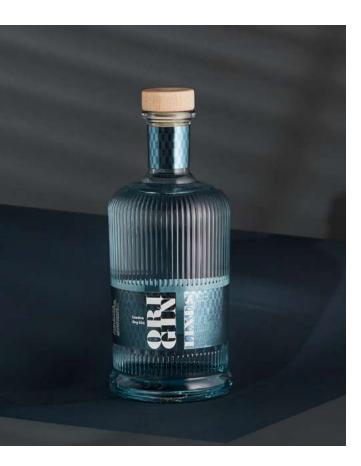

## ORIGINATION SIN

Origin Lines is the magic of charm that spans time. A bottle with refined vertical lines, evoking vintage-style atmospheres, elegant and iconic. Minimalism and architectural inspirations: the harmony of form, without excess. Combined with the smooth Origin version, with which it is complemented, it is perfect for creating the range effect.