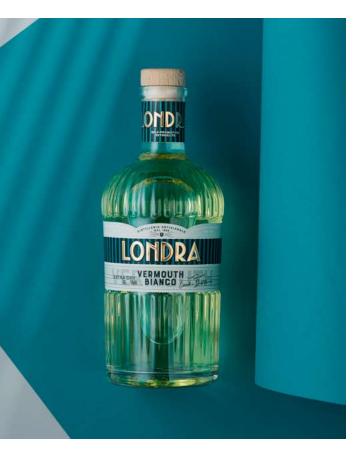

### Termouth Bianco

Londra is the meeting of a design with a classic profile and a dynamic line. With attention to the smallest detail, the delicate grooves running through it represent the essence of movement, the energy that marks the rhythm of the great cities. The upper part of the body is smooth, allowing easy labelling also leaving plenty of room for different decoration possibilities.