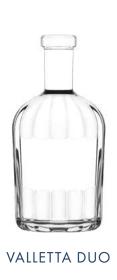

### Botanical Coctail

The wide relief grooves and the enveloping, slightly conical silhouette make Valletta Duo an unmistakable bottle. To complement it perfectly, we have reserved double space for labelling or decoration, both on the front and on the back. It is characterised by round, attractive lines, which gently seduce. A vintage design for a great Made in Italy aperitif classic.

ANTIQUE WHITE PURE WSA RP30 WHITE GLASSINE 85 / A white, narrow-ribbed, machine-finished, wet-strength paper; offers tradition and classicism at your packaging.

The offset printing, embellished by the bright red foil embossing, provides maximum emphasis to the product name and emphasises its pop style. An original label for a great Made in Italy classic aperitif.