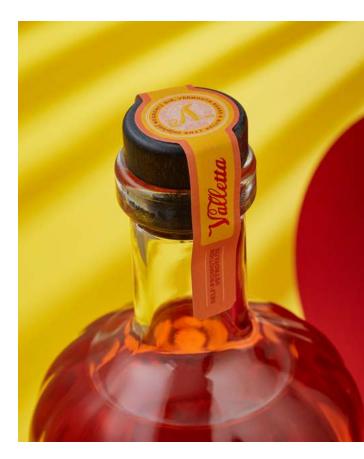

### Botanical Coctail

The wide relief grooves and the enveloping, slightly conical silhouette make Valletta Duo an unmistakable bottle. To complement it perfectly, we have reserved double space for labelling or decoration, both on the front and on the back. It is characterised by round, attractive lines, which gently seduce. A vintage design for a great Made in Italy aperitif classic.

ANTIQUE WHITE PURE WSA RP30 WHITE GLASSINE 85 / A white, narrow-ribbed, machine-finished, wet-strength paper; offers tradition and classicism at your packaging.

The offset printing, embellished by the bright red foil embossing, provides maximum emphasis to the product name and emphasises its pop style. An original label for a great Made in Italy classic aperitif.