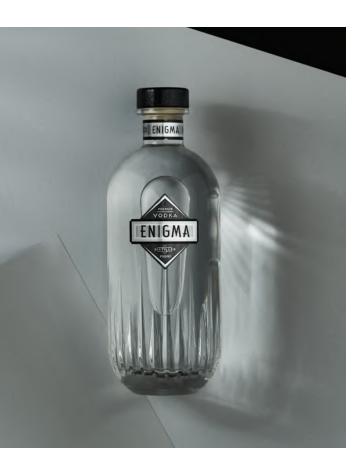

### Dremium (Jodfa

A slender line with a rounded profile, with a precious decoration that projects us into glacial atmospheres. Enigma's grooves are reminiscent of a diamond's play of light. The upper part of the body is completely smooth and has been designed to provide optimal space for decoration or labelling. The unrivalled style of vodka is the protagonist of this interplay of overlapping planes and vertical profiles, gracefully balanced by the thickness of the bottom of the bottle.