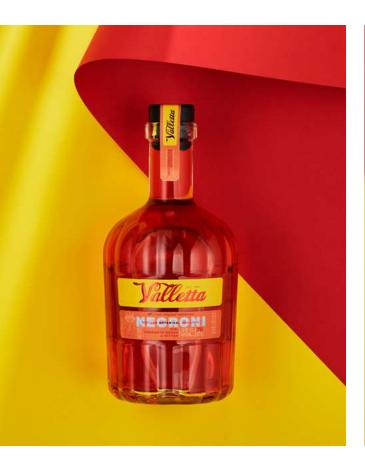

### Botanical Coctail

The wide relief grooves and the enveloping, slightly conical silhouette make Valletta Duo an unmistakable bottle. To complement it perfectly, we have reserved double space for labelling or decoration, both on the front and on the back. It is characterised by round, attractive lines, which gently seduce. A vintage design for a great Made in Italy aperitif classic.

ANTIQUE WHITE PURE WSA RP30 WHITE GLASSINE 85 / A white, narrow-ribbed, machine-finished, wet-strength paper; offers tradition and classicism at your packaging.

The offset printing, embellished by the bright red foil embossing, provides maximum emphasis to the product name and emphasises its pop style. An original label for a great Made in Italy classic aperitif.