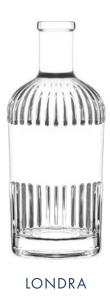

### Termouth Bianco

Londra is the meeting of a design with a classic profile and a dynamic line. With attention to the smallest detail, the delicate grooves running through it represent the essence of movement, the energy that marks the rhythm of the great cities. The upper part of the body is smooth, allowing easy labelling also leaving plenty of room for different decoration possibilities.

Embellished with relief and gold foil, the offset printing creates a three-dimensional effect that enhances and intensifies the lines running throughout the body of the bottle. A bright and stylish label, skilfully finished off with a layer of protective matt varnish.