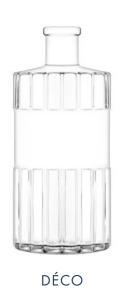

We designed Déco with the aim of creating a sophisticated bottle with a versatile style. The 360° labelling space allows for impressive decorations, enhanced by the square shoulder. The relief lines extend along the body, giving movement and uniqueness in an attractive alternation of solids and voids. The amber varnish on the bottle lends a note of warmth and sweetness to the product's appearance, in perfect harmony with the fresh and spicy identity of the ginger gin.